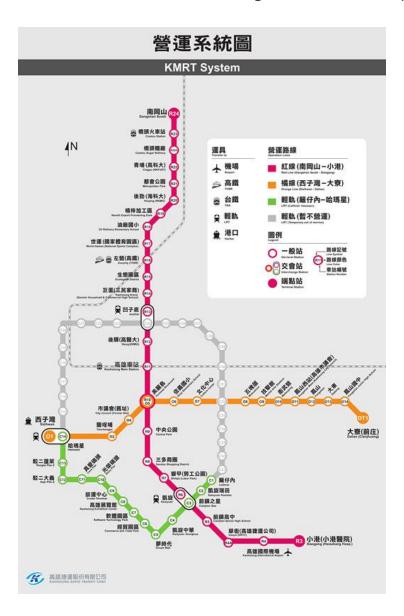

## Kaohsiung MRT use range:

You can use the card on all lines, but the green line is not applicable.