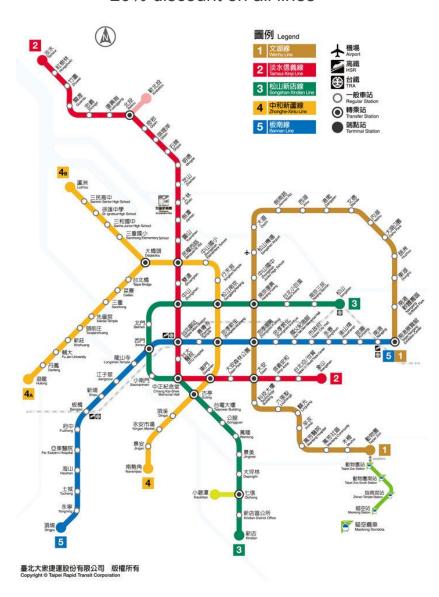

enter the metro stations and enjoy a 15% discount

Taiwan Railways: Available for all lines except Puyuma Express, Taroko Express, cruise-style trains, group trains, and other specified trains; Enjoy a 10% discount for trips within 70km

Downtown Bus: Available in Taipei City and New Taipei, Keelung, Yilan, Hsinchu, Taichung, Tainan, Kaohsiung, Lienchiang, and Kinmen

YouBike/T Bike/C Bike: Available in Taipei, New Taipei, Taoyuan, Hsinchu, Taichung, Changhua, Tainan, and Kaohsiung

#### Attractions and Shops

Available for 7-11, Family Mart, OK Mart, Starbucks, Cosmed, Watsons, Eslite, Taipei Zoo, Fisherman's Wharf, Tamsui Old Street, Balizuo'an Park, and Maokong Gondola

For Maokong Gondola: Enjoy a discount of TWD20 when you visit on weekdays

# Taipei MRT:

20% discount on all lines



## Taoyuan Airport MRT: all lines



## Kaohsiung MRT use range:

You can use the card on all lines, but the green line is not applicable.