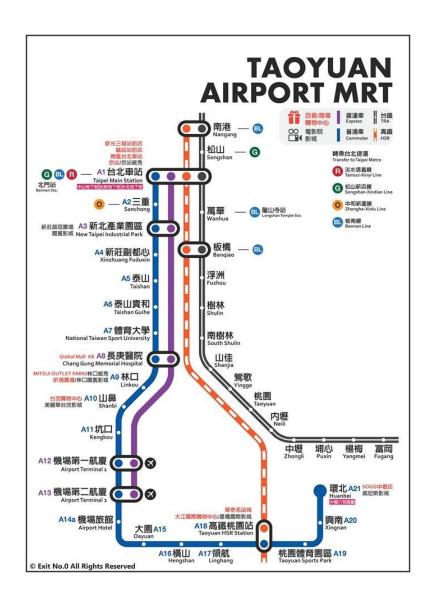

15% discount

Taiwan Railways: Available for all lines except Puyuma Express, Taroko Express, cruise-style trains, group trains, and other specified trains; Enjoy a 10% discount for trips within 70km

Downtown Bus: Available in Taipei City and New Taipei, Keelung, Yilan, Hsinchu, Taichung, Tainan, Kaohsiung, Lienchiang, and Kinmen

YouBike/T Bike/C Bike: Available in Taipei, New Taipei, Taoyuan, Hsinchu, Taichung, Changhua, Tainan, and Kaohsiung

#### Attractions and Shops

Available for 7-11, Family Mart, OK Mart, Starbucks, Cosmed, Watsons, Eslite, Taipei Zoo, Fisherman's Wharf, Tamsui Old Street, Balizuo'an Park, and Maokong Gondola

For Maokong Gondola: Enjoy a discount of TWD20 when you visit on weekdays

# Taipei MRT:

20% discount on all lines



## Taoyuan Airport MRT: all lines



## Kaohsiung MRT use range:

You can use the card on all lines, but the green line is not applicable.