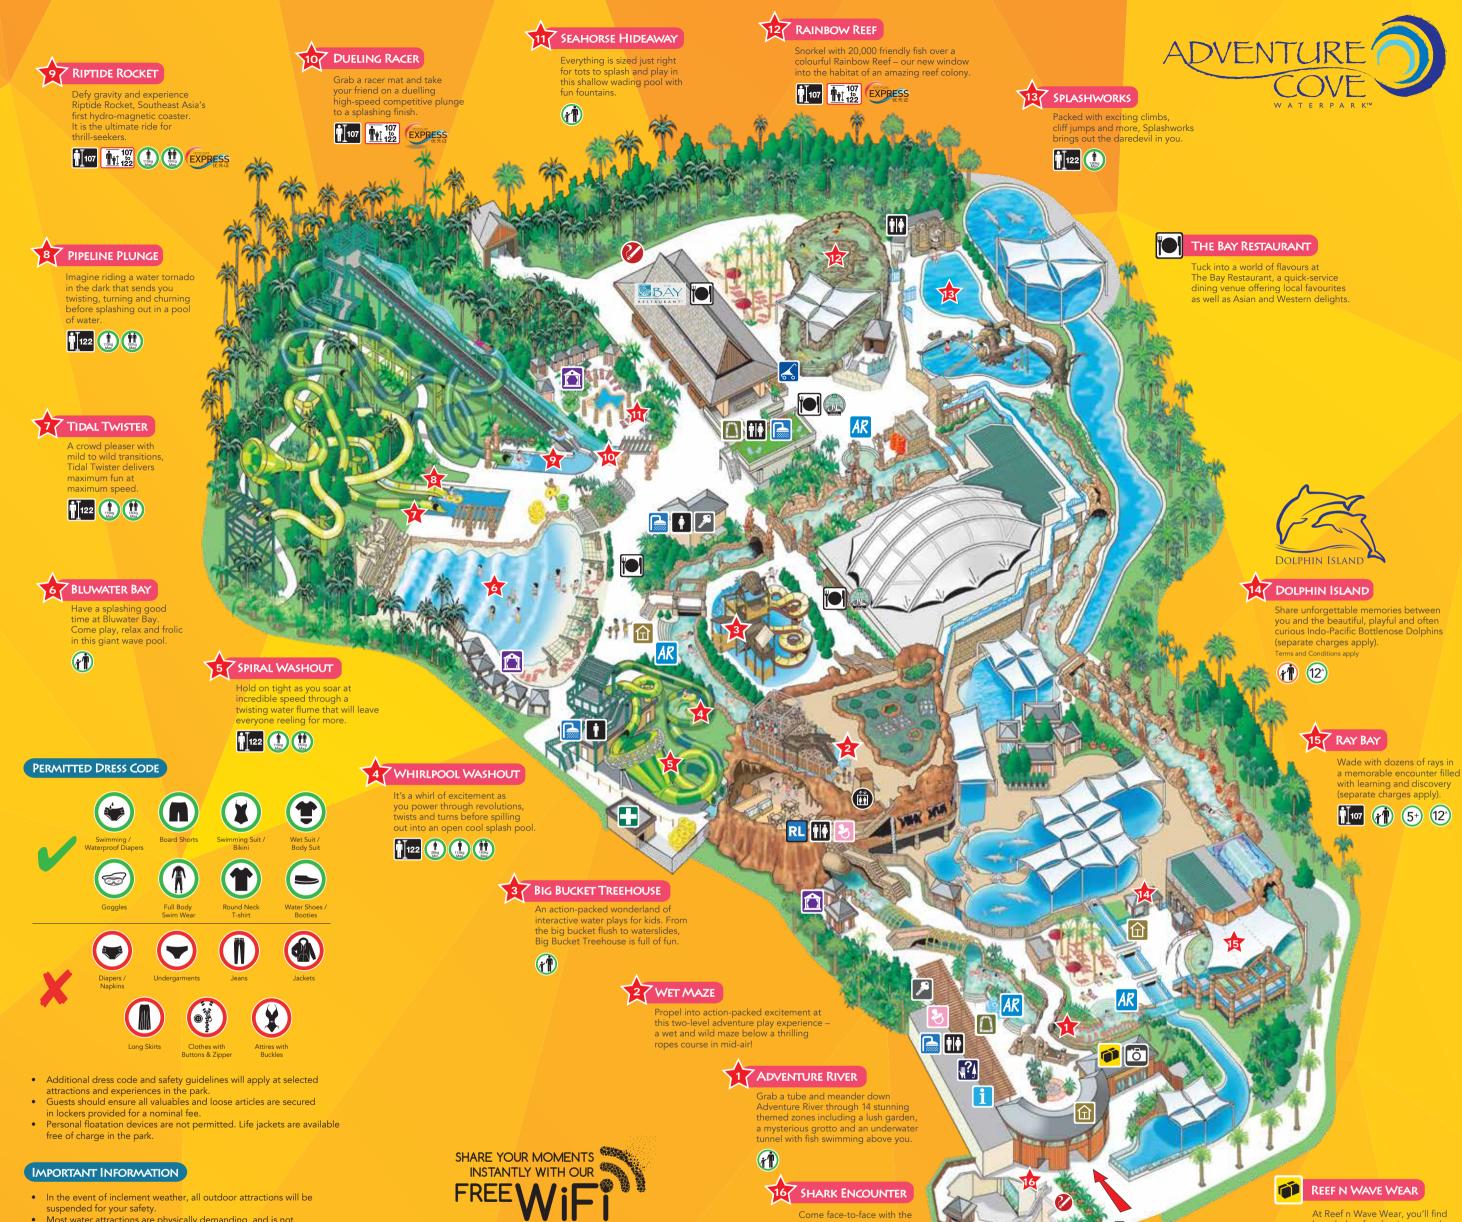

**#rwsmoments** 

©2019 The Coca-Cola Company. "Coca-Cola" is the registered trademark of The Coca-Cola Company

| <b>b</b>    | SHARK ENCOUNT<br>Come face-to-face witi<br>ultimate marine preda<br>(separate charges app<br>Terms and Conditions apply<br>(12) | h the<br>tors |                  |             | Entrance                                                                          |          |
|-------------|---------------------------------------------------------------------------------------------------------------------------------|---------------|------------------|-------------|-----------------------------------------------------------------------------------|----------|
| 습           | Ticket Booth                                                                                                                    | <b>P</b>      | Locker Rentals   | 6           | DigiPhoto Gallery                                                                 | (12)     |
| 1           | Guest Services                                                                                                                  |               | Food & Beverage  | 0           | Smoking Area                                                                      | (5+)     |
|             | Lift                                                                                                                            |               | Halal Choice     | *           | Waterslides/Attractions                                                           | 12+      |
| <b>"?</b> } | Lost & Found                                                                                                                    |               | Cabanas          | AR          | Adventure River Entry/Exit                                                        | <b>e</b> |
| <b>i</b> li | Restroom                                                                                                                        | RL            | Riptide Lounge   | 1           | Minimum Height Requirement (cm)                                                   |          |
|             | Shower Point                                                                                                                    | <b>"</b>      | Stroller Parking |             | Children under 122cm must be accompanied by a supervising companion               |          |
| ഊ           | Baby Care Centre                                                                                                                |               | First Aid        |             | Children under 115cm must be<br>accompanied by a supervising companion            |          |
| Δ           | Drying Pod                                                                                                                      | 1             | Gift Store       | <b>İ</b> tî | Guests within this range of height must be accompanied by a supervising companion |          |

branded surf and swim apparel, flip flops, themed collectibles and more under one roof.

Children below 12 years old must be accompanied by parent or guardian who is at least 21 years of age

This indicates the minimum age a child must be to participate

Guests must be able to swim and hold their breath underwater to experience this attraction

Minimum 26kg for Single Rider

Maximum 115kg for Single Rider

Maximum 120kg for Single Rider

Maximum 180kg for Double Rider

Important Note: \*Supervising Companion should be the assigned parent/guardians who are at least 14 years old and above.